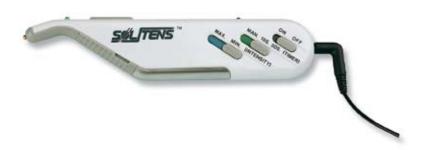

#### ■ Aestheticupuncture device

**SOLITENS.** A versatile and affordable machine for applying aestheticupuncture. SOLITENS enables the precise location of acupuncture points and their electric stimulation (without using needles or being connected to an electricity supply). Works with two 3 volt batteries. The electro-stimulation provided by the machine can be used through all of the body's meridian points, keeping in mind the advantages and multiple medical effects of ancient Chinese Acupuncture.

Clinical tests show that SOLITENS is biologically active and able to stimulate blood circulation - improving vita—lity, reducing pain and accelerating tissue regeneration.

The effects of SOLITENS are enhanced with application of the appropriate biological essences and creams in accordance with the treatment being carried out.

SOLITENS is recommended for: Flaccid neck or double chin. Flaccid cheeks. Wrinkles on lips, forehead, eye-brows, eye area. Under-eye bags. General or localised fat. Cellulite. Generalised pain or pain in the joints. Tired legs. Stress. etc.