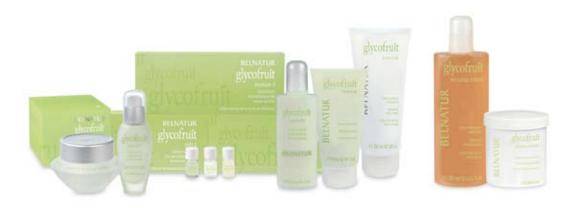

## GLYCOFRUIT LINE

#### **CELLULAR RENEWAL**

With increasing age and sun exposure, dead cells tend to accumulate on the skin surface

Cell renewal slows down. The skin surface becomes irregular and wrinkles accentuate.

GLYCOFRUIT line proposes two different alternatives to remove dead cells and boost skin renewal:

- 1) With ingredients that break the links among stratum corneum dead cells, enabling their sloughing off: plant origin Alpha-hydroxyacids (AHA) and Beta-hydroxyacids (BHA): glycolic, lactic, citric, malic, tartaric, mandelic and salicylic acids; Exfolactive®, a Nopal cactus flower extract that boosts the activity of the skin's own enzymes that are involved in the natural desquamation process.
  - 2) With fruit enzymes, as papain, that dissolves stratum corneum dead cells.

#### ■ GLYCOFRUIT LINE COMPOSITION

**GLYCOFRUIT RENOVA.** Hydro-nourishing renewing cream, that is suitable for dry skin and for combination skin that tends to be dry. It contains a complex of 5 botanical extracts (Bilberry, Orange, Lemon, Sugar Cane and Sugar Maple) rich in natural AHA (Glycolic, Lactic, Citric, Malic and Tartaric), Exfolactive®, Structurine® (White lupine extract that favours the synthesis of epidermal lipids and proteins, thus improving the cohesion of new cells), Carbohydrates, Shea Butter, Vitamin E and sun protection (15). Presentation: 5.3 oz. - 150 ml tube and 1.8 oz. - 50 ml jar

**GLYCOFRUIT SERACTIF.** All skin type serum. Moisturizes dry skin and reduces the shiny appearance of oily skin. It contains a complex of 5 botanical extracts rich in natural AHA, Mandelic Acid (AHA), Salicylic Acid (BHA), Mucopolysaccharides and Carbohydrates. Presentation: 4.2 U.S. fl.oz. - 125 ml flask and 1 U.S. fl.oz. - 30 ml dispensing flask

**GLYCOFRUIT BODYSILK.** Renewing and moisturizing body cream. It contains a complex of 5 botanical extracts rich in natural AHA, Shea Butter, N.M.F., Urea and Allantoin. Presentation: 7 oz. - 200 ml tube

**GLYCOFRUIT SOFT 2.** Professional use exfoliating solution with Mandelic Acid (AHA obtained from almonds with peeling, antibacterial and lightening properties and with a very low irritation potential). It is very well tolerated on sensitive skins, even on rosacea-prone skin. It is recommended for prone-to acne skins due to its antiseptic effect, for blemished skin and for dark phototype skins.

Presentation: Box of 1.4 U.S. fl.oz. (20 x 0.07 U.S. fl.oz.) - 40 ml (20 x 2 ml) ampoules.

**GLYCOFRUIT MEDIUM 3 and FORTE 5.** Professional use exfoliating solutions with different concentrations of AHA (glycolic, lactic, citric, malic and mandelic acids). They reduce the thickness of the stratum corneum, removing dead and pigmented cells, moisturize the skin and stimulate the formation of collagen and new cells. Medium 3: for all skin types (except for those that are very fine and sensitive or intolerant to AHA) and particularly in the first sessions of AHA treatments.

Forte 5: for skins that are thick, very pigmented or keratinized.

Presentation: Box of 1.4 U.S. fl.oz. (20 x 0.07 U.S. fl.oz.) - 40 ml (20 x 2 ml) ampoules.

**GLYCOFRUIT PAPAYA POWDER & ENZYME LOTION.** Professional use Enzymatic peeling to dissolve stratum corneum dead cells. It can be used on all skin types even on those that are sensitive or intolerant to AHA. Softens the skin surface, smoothes the wrinkles, lightens the blemishes and eases blackheads extraction. To prepare it, it is necessary to mix PAPAYA POWDER with ENZYME LOTION. It contains a concentrated extract of papaya juice rich in papain, Exfolactive® and Aloe Vera. Presentation: 5.3 oz. - 150 g pot of PAPAYA POWDER (enzymatic renewing powder) and 8.5 U.S. fl. oz. - 250 ml flask of ENZYME LOTION (enzymatic renewing lotion)