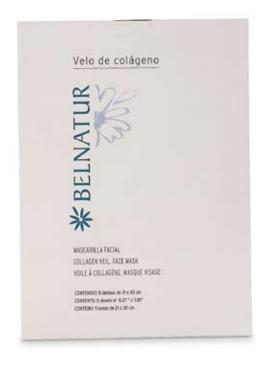

#### ■ In-depth dehydrated skin (long term effects) + Regenerating action

**VELO DE COLÁGENO (COLLAGEN VEIL).** A mask formed by pure collagen fibres, which constitute a reproduction of cutaneous con-junctive tissue (second skin).

Acts as a CUTANEOUS BIO-CATALYSER with multiple effects:

1- Cutaneous rehydration. 2- Anti-aging effect. 3- Absorption and normalisation of excess sebum. 4- Normalisation of the hydrolipidic layer. 5- Moisturising, firming and regenerative effects. 6- Provides softness and reduces superficial irregularities of the skin. 7- Encourages the effects of active ingredients used in the treatment.

Presentation: Box with 5 units packed individually