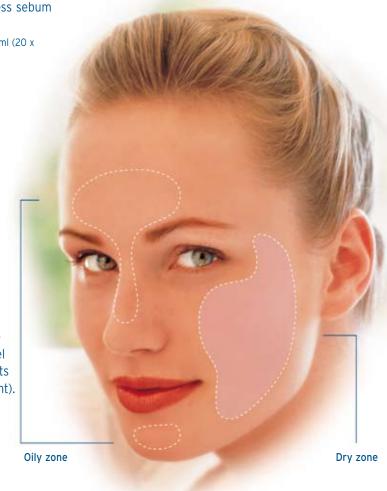

| SKIN TYPES                                      | MOTIVE                                                                                    |
|-------------------------------------------------|-------------------------------------------------------------------------------------------|
| DEHYDRATED                                      | Disappearance of moisture in the epidermis.                                               |
| DRY ALIPIC                                      | Shortage of lipids in the epicutaneous layer.                                             |
| OILY                                            | An excessive sebum production.                                                            |
| COMBINATION                                     | Unbalance in sebum production and in the maintenance of the moisture level.               |
| SENSITIVE                                       | Irritation and sensitiveness reactions.                                                   |
| FLACCID                                         | Deterioration of the dermis fundamental proteins.                                         |
| HYPERSEBORRHEIC (ACNE)                          | Follicular obstruction and hyperkeratinisation. Inflammation and bacterial proliferation. |
| FINE, AGED AND WRINKLED                         | Hormonal disorders, environmental aggressions.                                            |
| MATURE / WRINKLED                               | Slowing down of cell functions due to the age.                                            |
| PREMATURELY AGED, DEHYDRATED AND/OR ASPHYXIATED | Effect of external factors (sun, poor food intake, tobacco, etc).                         |
| STRESSED/FATIGUED                               | Tired skin due to stress and fatigue.                                                     |

| APPEARANCE                                                                                                | TREATMENT            |
|-----------------------------------------------------------------------------------------------------------|----------------------|
| Matte, rigid and stiff. Rough.                                                                            | DEHYDRATED SKIN      |
| Little lubrication, cracked and scaly.                                                                    | DRY ALIPIC SKIN      |
| Shiny and oily complexion. Enlarged pores.                                                                | OILY SKIN            |
| Shiny appearance of the "T" zone (forehead, nose and chin). Dryness and wrinkles on the rest of the skin. | BALANCE              |
| Irritated and reddened skin.                                                                              | SENSITIVE SKIN       |
| Slack skin.                                                                                               | FLACCID SKIN         |
| Appearance of papules, pustules, inflammations and redness.                                               | PUR-SKIN             |
| Fine, dull and wrinkled skin.                                                                             | RE - VITAL           |
| Mature and/or wrinkled skin.                                                                              | TOP CELL / PRIVILÈGE |
| Prematurely wrinkled, dull skin.                                                                          | OXYGEN               |
| Devitalised, lifeless skin.                                                                               | VIVRECEL             |
|                                                                                                           |                      |

## COMBINATION SKIN LINE "BALANCE"

Ideal skin is fine to the touch, soft, flexible, smooth and perfectly lubricated.

Its natural protective layer has a balanced pH of 5.4.

The usual complexion is the combination one, which presents the mixture of oil and dry zones. Combination skin is characterised by an oily forehead, nose and chin, otherwise known as the T-zone. The sides (cheeks, the area around the eyes and the neck) are usually dry and lacking in moisture.